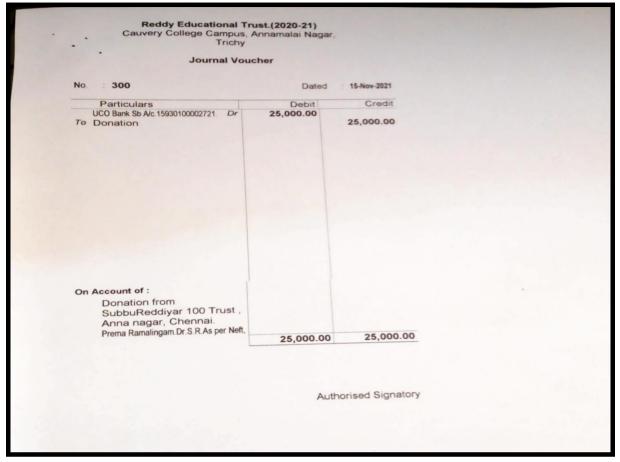

#### **AUDITED STATEMENT**

|            |    | 77                                                                                                                                                                                                                                    | 308. Donation<br>Ledger Account |         |              |                  |
|------------|----|---------------------------------------------------------------------------------------------------------------------------------------------------------------------------------------------------------------------------------------|---------------------------------|---------|--------------|------------------|
|            |    | 1-Apr                                                                                                                                                                                                                                 | -2023 to 31-Mar-202             | 4       |              | _                |
| Date       | A  | Particulars                                                                                                                                                                                                                           | Vch Type                        | Vch No. | Debit        | Page 1<br>Credit |
| 2-11-202   | -  | 2212.04. Kvb Bank 41408 (Main )<br>being Donation Amount Received from<br>Ravichandran M. KVB Thillainegar Trichy<br>18 Ch.No.000131 Ch.Dt.02.11.2023 R.No.<br>2508.                                                                  | Receipt                         | 837     | 3331         | 1,50,000.00      |
| 3-11-2023  | В  | 2212.04. Kvb Bank 41408 (Main )<br>being Donation Amount Received from<br>Vasanth Canara Bank .                                                                                                                                       | Receipt                         | 839     |              | 2,00,000.00      |
|            | Ву | 2212.04. Kvb Bank 41408 (Main )<br>being Donation Amount Received from Mr.<br>Ramsundar Indian Overseas Bank.                                                                                                                         | Receipt                         | 840     |              | 1,50,000.00      |
| 15-11-2023 | Ву | 2212.04. Kvb Bank 41408 (Main )<br>being Donation Amount Received from<br>Anburaj S.N.                                                                                                                                                | Receipt                         | 856     |              | 10,000.00        |
|            | Ву | 2212.04. Kvb Bank 41408 (Main )<br>being Donation Amount Received from<br>Anburaj S.N.                                                                                                                                                | Receipt                         | 857     |              | 90,000.00        |
|            | Ву | 2212.04. Kvb Bank 41408 (Main )<br>being Donation Cheque Amount Received<br>from J.Selvarani The Tiruchirappalli Dist.<br>Central Co. Op. Bank Ltd. 10th Cross<br>Main Road Thillainagar Trichy 18 Ch.No.<br>575076 Ch.Dt.15.11.2023. | Receipt                         | 859     |              | 1,00,000.00      |
|            | Ву | 2212.04. Kvb Bank 41408 (Main )<br>being Donation Cheque Amount Received<br>from Jothi Rajselvarani J. Punjab National<br>Bank Beema Nagar Trichy 1 Ch.no.005848:<br>Ch.Dt.15.11.2023.                                                | Receipt                         | 860     |              | 1,00,000.00      |
| 20-11-2023 |    | 2212.04. Kvb Bank 41408 (Main )<br>being Donation Amount Received fromN.M.<br>Jegadeesan Indian Bank Contonment Trich;<br>Ch.No. 543699 Ch.Dt.18.11.2023 Amount<br>Rs.100000'- R.No.2513.                                             | Receipt                         | 872     |              | 1,00,000.00      |
| 6-2-2024   |    | 2212.04. Kvb Bank 41408 (Main )<br>being Donation for Aravidha HDFC Bank.                                                                                                                                                             | Receipt                         | 1161    |              | 3,00,000.00      |
| 12-3-2024  |    | 2212.04. Kvb Bank 41408 (Main )<br>being Amound credit Ramsundar Indian<br>Overseas Bank Date.11th March 2024.                                                                                                                        | Receipt                         | 1290    |              | 1,50,000.00      |
|            | 1  | 2212.04. Kvb Bank 41408 (Main )<br>being Amount Credit Asokan Kotak<br>Mahindra Bank Ltd.                                                                                                                                             | Receipt                         | 1291    |              | 1,50,000.00      |
| 83         | То | Closing Balance                                                                                                                                                                                                                       |                                 |         | 15,00,000.00 | 15,00,000.00     |
|            |    |                                                                                                                                                                                                                                       |                                 | -       | 15,00,000.00 | 15,00,000.00     |