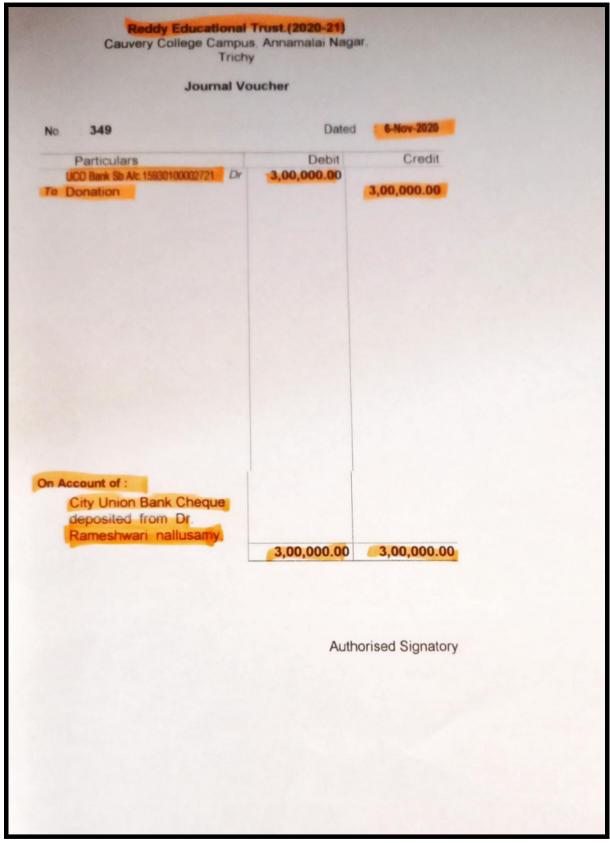

#### **AUDITED STATEMENT**

|            |    | 77                                                                                                                                                                                                                                    | 308. Donation<br>Ledger Account |         |              |                  |
|------------|----|---------------------------------------------------------------------------------------------------------------------------------------------------------------------------------------------------------------------------------------|---------------------------------|---------|--------------|------------------|
|            |    | 1-Apr                                                                                                                                                                                                                                 | -2023 to 31-Mar-202             | 4       |              | _                |
| Date       | A  | Particulars                                                                                                                                                                                                                           | Vch Type                        | Vch No. | Debit        | Page 1<br>Credit |
| 2-11-202   | -  | 2212.04. Kvb Bank 41408 (Main )<br>being Donation Amount Received from<br>Ravichandran M. KVB Thillainegar Trichy<br>18 Ch.No.000131 Ch.Dt.02.11.2023 R.No.<br>2508.                                                                  | Receipt                         | 837     | 3331         | 1,50,000.00      |
| 3-11-2023  | В  | 2212.04. Kvb Bank 41408 (Main )<br>being Donation Amount Received from<br>Vasanth Canara Bank .                                                                                                                                       | Receipt                         | 839     |              | 2,00,000.00      |
|            | Ву | 2212.04. Kvb Bank 41408 (Main )<br>being Donation Amount Received from Mr.<br>Ramsundar Indian Overseas Bank.                                                                                                                         | Receipt                         | 840     |              | 1,50,000.00      |
| 15-11-2023 | Ву | 2212.04. Kvb Bank 41408 (Main )<br>being Donation Amount Received from<br>Anburaj S.N.                                                                                                                                                | Receipt                         | 856     |              | 10,000.00        |
|            | Ву | 2212.04. Kvb Bank 41408 (Main )<br>being Donation Amount Received from<br>Anburaj S.N.                                                                                                                                                | Receipt                         | 857     |              | 90,000.00        |
|            | Ву | 2212.04. Kvb Bank 41408 (Main )<br>being Donation Cheque Amount Received<br>from J.Selvarani The Tiruchirappalli Dist.<br>Central Co. Op. Bank Ltd. 10th Cross<br>Main Road Thillainagar Trichy 18 Ch.No.<br>575076 Ch.Dt.15.11.2023. | Receipt                         | 859     |              | 1,00,000.00      |
|            | Ву | 2212.04. Kvb Bank 41408 (Main )<br>being Donation Cheque Amount Received<br>from Jothi Rajselvarani J. Punjab National<br>Bank Beema Nagar Trichy 1 Ch.no.005848:<br>Ch.Dt.15.11.2023.                                                | Receipt                         | 860     |              | 1,00,000.00      |
| 20-11-2023 |    | 2212.04. Kvb Bank 41408 (Main )<br>being Donation Amount Received fromN.M.<br>Jegadeesan Indian Bank Contonment Trich;<br>Ch.No. 543699 Ch.Dt.18.11.2023 Amount<br>Rs.100000'- R.No.2513.                                             | Receipt                         | 872     |              | 1,00,000.00      |
| 6-2-2024   |    | 2212.04. Kvb Bank 41408 (Main )<br>being Donation for Aravidha HDFC Bank.                                                                                                                                                             | Receipt                         | 1161    |              | 3,00,000.00      |
| 12-3-2024  |    | 2212.04. Kvb Bank 41408 (Main )<br>being Amound credit Ramsundar Indian<br>Overseas Bank Date.11th March 2024.                                                                                                                        | Receipt                         | 1290    |              | 1,50,000.00      |
|            | 1  | 2212.04. Kvb Bank 41408 (Main )<br>being Amount Credit Asokan Kotak<br>Mahindra Bank Ltd.                                                                                                                                             | Receipt                         | 1291    |              | 1,50,000.00      |
| 83         | То | Closing Balance                                                                                                                                                                                                                       |                                 |         | 15,00,000.00 | 15,00,000.00     |
|            |    |                                                                                                                                                                                                                                       |                                 | -       | 15,00,000.00 | 15,00,000.00     |